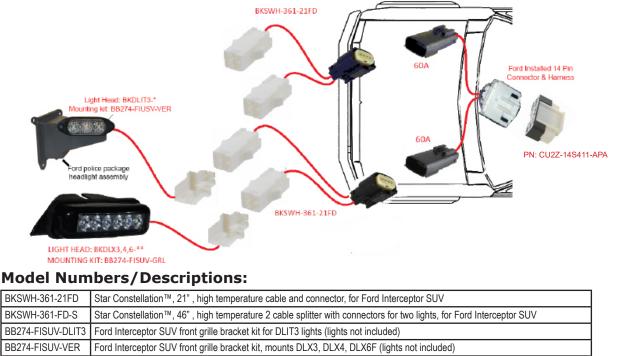

## **Specifications and Features**

This harness is designed to allow the connection of your Star Contellation<sup>®</sup> series lights directly to the optional Ford installed Police Package wiring harness. These harnesses are designed to plug right into the 4 pin connectors that are factory installed under the vehicle hood when wiring package 60A or 67U is ordered from Ford. This avoids having to run wires through the fire wall. Each adaptor services one side of the vehicle. You may purchase two 1 output adaptors BKSWH-361-21FD to run one light on either side of the car, or two splitters BKSWH-361-FD-S to run two lights on either side of the car. See below diagram showing how a typical system is installed.

BB274-FISUV-GRL Ford Interceptor SUV headlight bracket kit, mounts DLX3, DLX4, DLX6F in the headlight of 2016 Police Ford Interceptor SUV (lights not included)

SF193 REV- 11/07/17

STAR**SIGNAL** 

Star Headlight & Lantern Co., Inc. 455 Rochester Street Avon, NY 14414 Phone: 585-226-9500 Fax: 888-478-2797 starheadlight.com